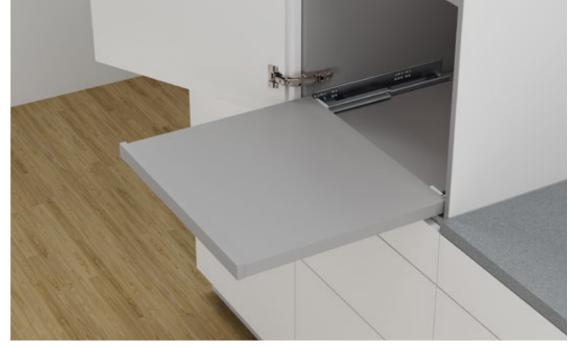

## **Product overview**

Blum TANDEM runner. Concealed runners with full extension for pull-out shelves made from wood.

Runners with low-friction cylindrical nylon roller runners and dampened rail transitions in the nominal length and load bearing class

## Runner for pull-out shelves made from wood, load bearing class 30 kg with locking device

- Concealed runners with full extension
- Smooth running action
- Integrated BLUMOTION soft-close system for soft and effortless closing action
- BLUMATIC self closing feature
- Harmonious gap layout thanks to tool-free integrated front tilt adjustment and height adjustment via locking device